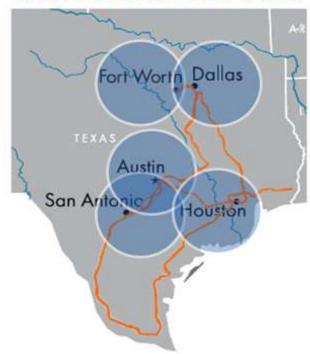

# **Markets Served**

Serving all major markets in Texas and long-haul routes to the Texas border.